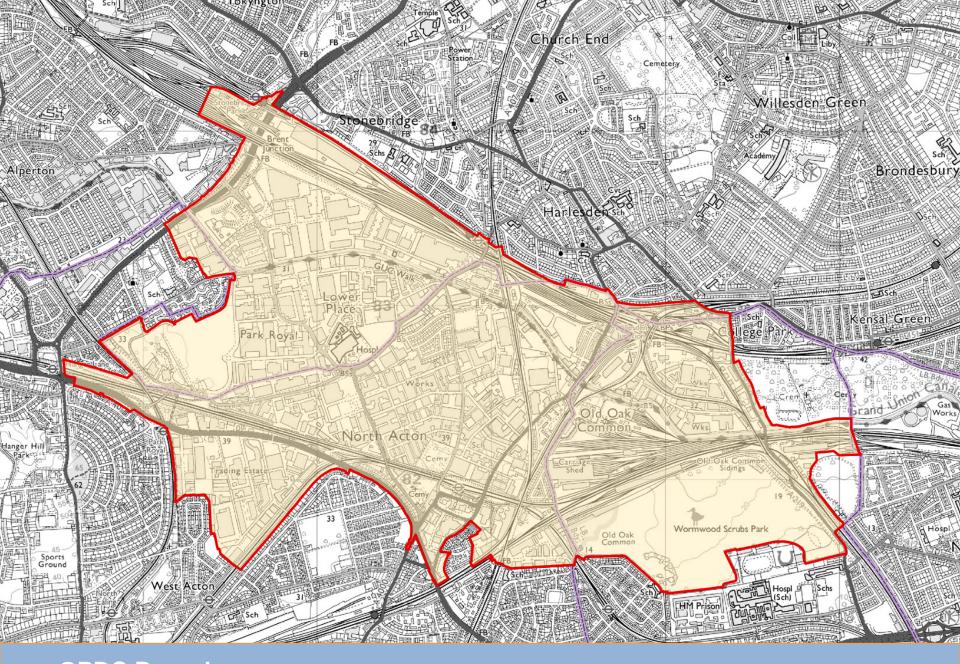

**OPDC Boundary** 

- Area 1: Old Oak & Wormwood Scrubs OPDC would determine major planning applications
- Area 2: North Acton Ealing Council would determine all planning applications
- Area 3: Park Royal OPDC would only determine large strategic planning applications