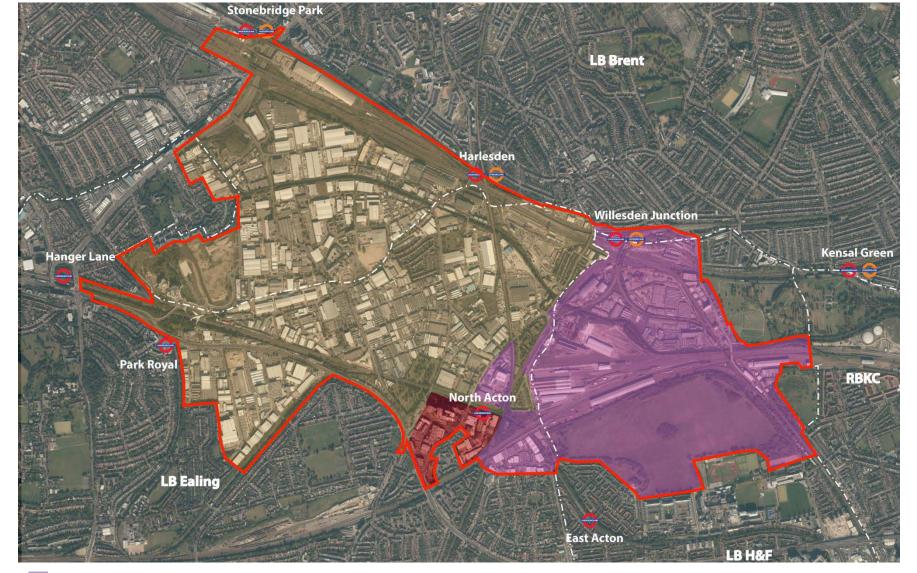

**OPDC Boundary** 



- Area 1: Old Oak & Wormwood Scrubs OPDC would determine major planning applications
- Area 2: North Acton Ealing Council would determine all planning applications
- Area 3: Park Royal OPDC would only determine large strategic planning applications

## **Planning Application Area**



## **Freeholders**

Network Rail freehold

DFT freehold

LBHF

The Core Development area is a total of **105 hectares 50%** of the Core Development area is in public ownership (51 hectares)
There is a significant opportunity for public sector to benefit from uplift NOTE: Car Giant own circa 20 hectares

## **Public Sector Landowners**