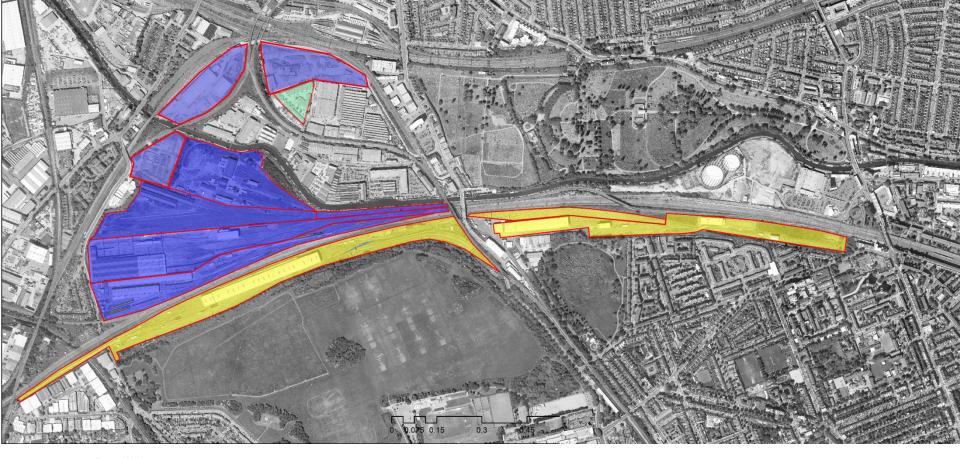

## **Freeholders**

Network Rail freehold

DFT freehold

LBHF

The Core Development area is a total of **105 hectares 50%** of the Core Development area is in public ownership (51 hectares)
There is a significant opportunity for public sector to benefit from uplift NOTE: Car Giant own circa 20 hectares

## **Public Sector Landowners**